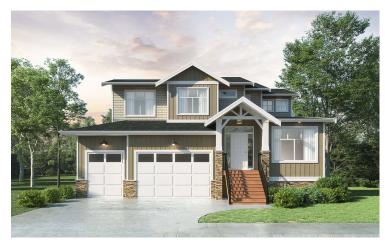

### Description

The highly anticipated Cameron project by Paddington Properties is a collection of 37 single family homes located in the Albion neighborhood. Nestled between Kanaka Creek, Dunlop Creek and acres of woodlands, your luxury estate at Cameron is the perfect escape, all while having the modern conveniences of life at your fingertips. Grocery stores, shopping, fitness centers, medical facilities, parks, schools, and eateries - all within 5 to 10 minutes drive. Your home awaits.

## **Key Details**

| Price                 | Call for Sales Details |
|-----------------------|------------------------|
| Status                | Construction           |
| Туре                  | Single Family Home     |
| Price Per Square Foot | \$403 – \$1,875,000    |
| Approx Square Footage | 4,209 – 5,300          |
| Floors                |                        |
| Beds                  | 6 – 7                  |
| Baths                 | 6 – 7                  |
| Parking               | Call for Sales Details |
| Storage               | Call for Sales Details |
|                       |                        |