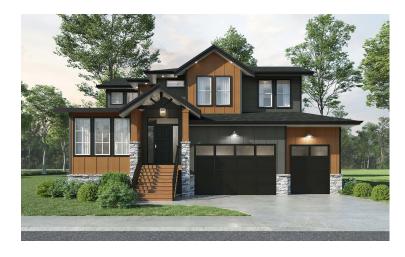

### Description

The highly anticipated Cameron project by Paddington Properties is a collection of 37 single family homes located in the Albion neighborhood. Nestled between Kanaka Creek, Dunlop Creek and acres of woodlands, your luxury estate at Cameron is the perfect escape, all while having the modern conveniences of life at your fingertips. Grocery stores, shopping, fitness centers, medical facilities, parks, schools, and eateries - all within 5 to 10 minutes drive. Your home awaits.

## **Key Details**

| Price                 | Call for Sales Details |
|-----------------------|------------------------|
| Status                | Construction           |
| Туре                  | Single Family Home     |
| Price Per Square Foot | \$403 – \$1,875,000    |
| Approx Square Footage | 4,209 – 5,300          |
| Floors                |                        |
| Beds                  | 6 – 7                  |
| Baths                 | 6 – 7                  |
| Parking               | Call for Sales Details |
| Storage               | Call for Sales Details |
|                       |                        |